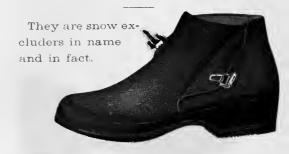

#### HEAVY ARCTICS.

Men's, Boys', Women's, Misses', Children's, and Youths'.

The Heavy Arctics are strong, well-made, and durable shoes. The MEN'S LIGHT ARCTIC packed in bulk is made with a Medium, Piccadilly, and Needle Toe.

SNOW EXCLUDERS. Men's and Women's.

Medium Toe.

Lexington.

Piccadilly Toe.

Trenton.

Needle Toe.

Camden.

TOES of the MEN'S LIGHT, PLAIN, SELF-ACTING.